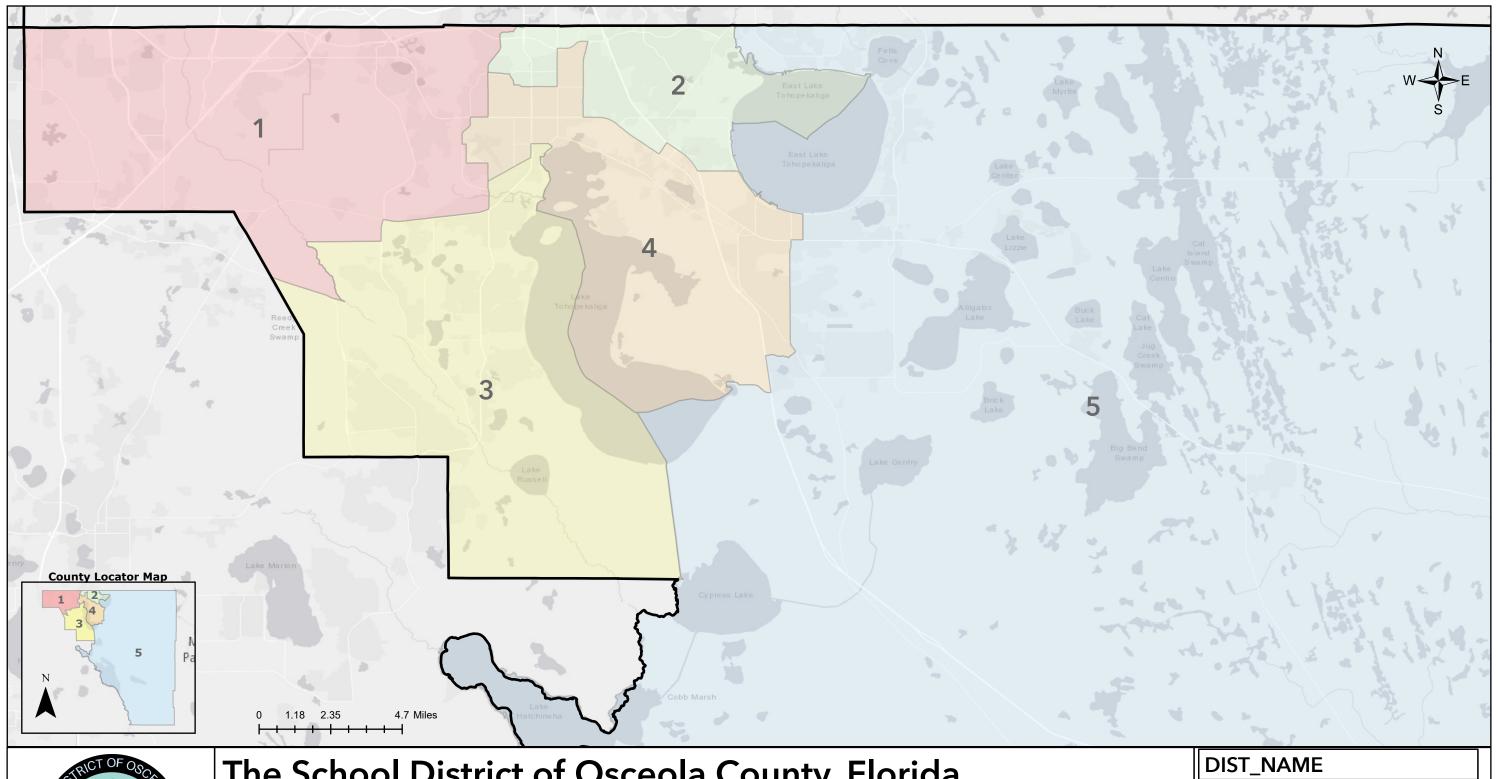

## The School District of Osceola County, Florida School Board Single Member Districts

Disclaimer: All data, information, and maps are provided "as is" without any warranty or representation of accuracy, timeliness, or completeness. The School District of Osceola County, Florida (the "School District") cannot accept any responsibility for errors, omissions, or positional accuracy. The School District specifically disclaims any warranty, either expressed or implied, including, without limitation, the implied warranties of merchantability and fitness for a particular purpose. The burden of determining accuracy, timeliness, merchantability, and fitness for a particular use rests solely on the requestor, and the requestor assumes all risk as to quality and performance. In no event will the School District or its staff be liable for any direct, incidental, special, consequential, or other damages, including without limitation, loss of profit, arising out of the use of the data, information, and maps even if the School District has been advised of the possibility of such damages. The requestor acknowledges and accepts the limitations of the data, information, and maps are dynamic and are in a constant state of maintenance, correction, and update.

**District 1 - Terry Castillo** 

District 2 - Bethzaida Garcia

District 3 - Anthony Cook

District 4 - Heather Kahoun

District 5 - Paula Bronson